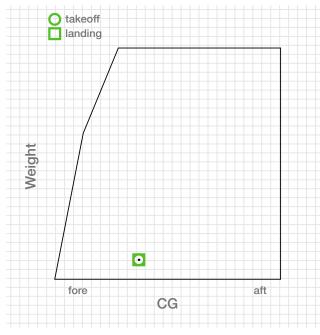

## **Notices**

**Loading Appears OK** 

| Takeoff (max 3,050 lb) |                   |  |
|------------------------|-------------------|--|
| Takeoff Weight         | 2,180 lb          |  |
| CG (138 to 148.1)      | 141.6 in          |  |
| Takeoff Fuel           | 0 gal 100LL       |  |
| Landing (max 3,050 lb) |                   |  |
| Landing Weight         | 2,180 lb          |  |
| CG (138 to 148.1)      | 141.6 in          |  |
| Fuel Remaining         | 0 gal 100LL       |  |
| Zero Fuel              |                   |  |
| Zero Fuel Weight       | 2,180 lb          |  |
| CG (138 to 148.1)      | 141.6 in          |  |
| Station Limits         |                   |  |
| Baggage Area           | 0 of 130 lb       |  |
| Fuel Tanks             | 0 of 56 gal 100LL |  |