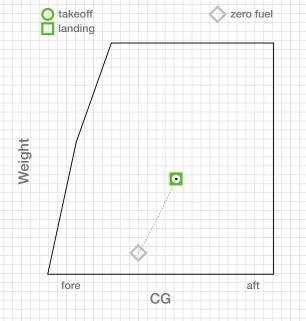

## Graph

## **Notices**

**Loading Appears OK** 

| Takeoff (max 3,150 lb) |                    |  |
|------------------------|--------------------|--|
| Takeoff Weight         | 2,533 lb           |  |
| CG (138.7 to 148.1)    | 143.7 in           |  |
| Takeoff Fuel           | 56 gal 100LL       |  |
| Landing (max 3,150 lb) |                    |  |
| Landing Weight         | 2,533 lb           |  |
| CG (138.7 to 148.1)    | 143.7 in           |  |
| Fuel Remaining         | 56 gal 100LL       |  |
| Zero Fuel              |                    |  |
| Zero Fuel Weight       | 2,197 lb           |  |
| CG (138 to 148.1)      | 141.9 in           |  |
| Station Limits         |                    |  |
| Baggage Area           | 0 of 130 lb        |  |
| Fuel Tanks             | 56 of 56 gal 100LL |  |