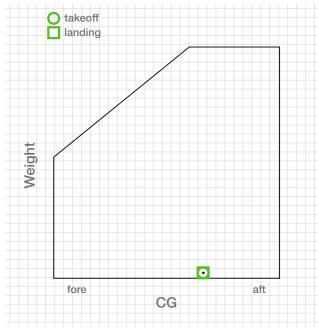

## Graph

## **Notices**

**Loading Appears OK** 

| Takeoff (max 2,550 lb) |                   |
|------------------------|-------------------|
| Takeoff Weight         | 1,524.8 lb        |
| CG (82 to 93)          | 89.3 in           |
| Takeoff Fuel           | 0 gal 100LL       |
| Landing (max 2,550 lb) |                   |
| Landing Weight         | 1,524.8 lb        |
| CG (82 to 93)          | 89.3 in           |
| Fuel Remaining         | 0 gal 100LL       |
| Zero Fuel              |                   |
| Zero Fuel Weight       | 1,524.8 lb        |
| CG (82 to 93)          | 89.3 in           |
| Station Limits         |                   |
| Fuel Tanks             | 0 of 48 gal 100LL |
| Baggage Area           | 0 of 200 lb       |